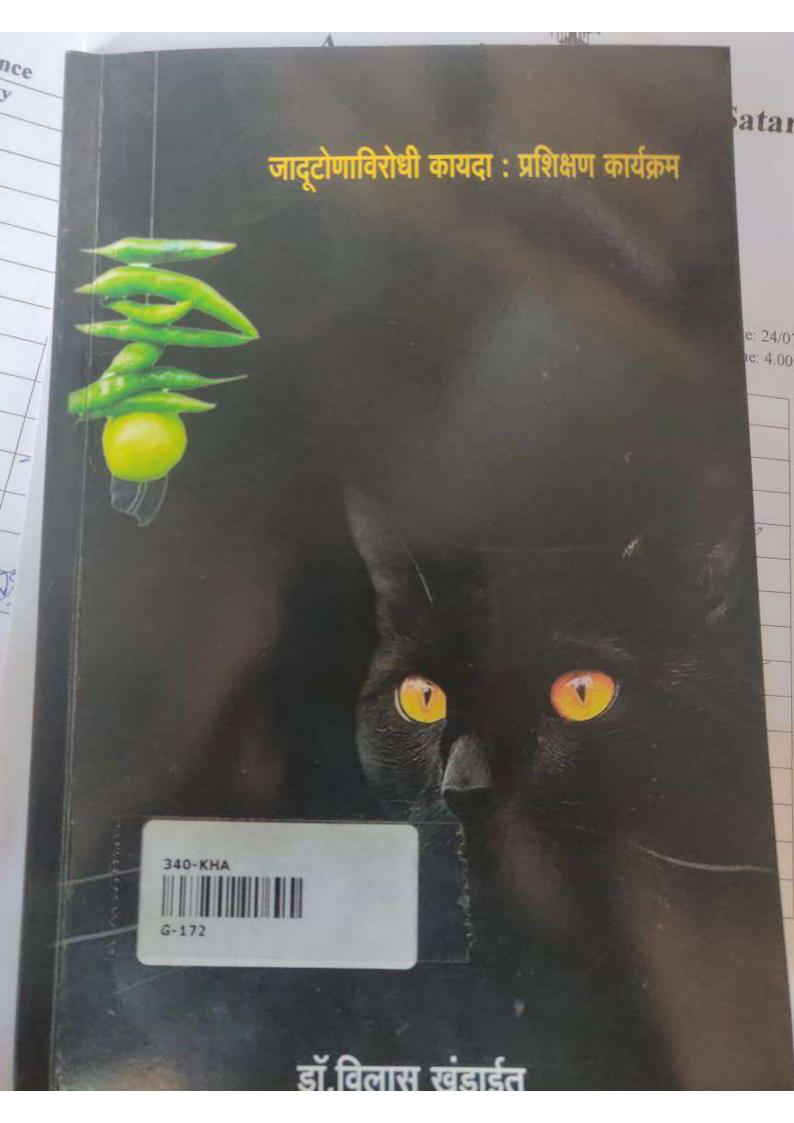

#### Supporting Documents List

- 1. Supervise Study Programme Report
- 2. Action Research Report
- 3. Participation of student teachers in self study online courses
- 4. Official approval and support for innovative tryouts
- 5. Report of Academic Audit by Shivaji University, Kolhapur
- 6. Staff Academy Report
- 7. Book Publication on "Jadutona Virodhi Kayada: Prashikshan Karyakram" (A book on eradication of superstitions)