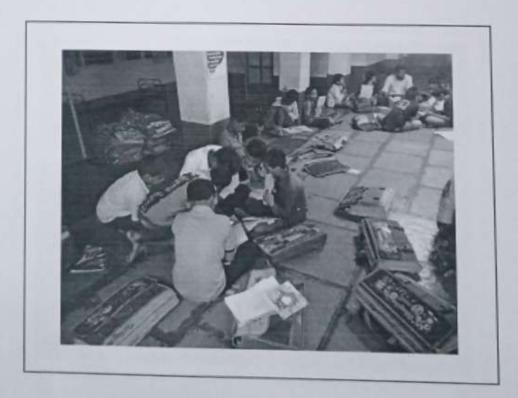

#### 3. The Practice

| Sr. No. | Activity                                                                                | Nature                                                                                                                                                                                                                                                                      |
|---------|-----------------------------------------------------------------------------------------|-----------------------------------------------------------------------------------------------------------------------------------------------------------------------------------------------------------------------------------------------------------------------------|
| 1       | Introduction of social responsibility and teacher accountability through Brain Storming | Group Discussion                                                                                                                                                                                                                                                            |
| 2       | Schedule                                                                                | 01/01/2019 to 31/03/2019<br>(Three Months)                                                                                                                                                                                                                                  |
| 3       | Exercise for 'social responsibility and teacher accountability'                         | <ul> <li>Visit</li> <li>Teaching</li> <li>Guidance and Counselling</li> <li>Celebration of Festivals</li> <li>Celebration of Birthday</li> <li>Donation of Educational kits</li> <li>Yoga and Meditation</li> <li>Co-Curricular Activities</li> <li>Competitions</li> </ul> |