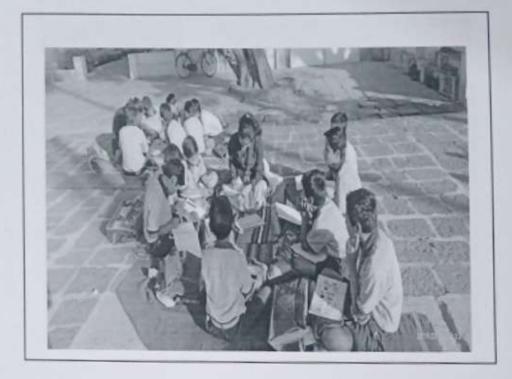

#### 3. The Practice

| Sr. No. | Activity                                                                                | Nature                                                                                                                                                                                                                                                                      |
|---------|-----------------------------------------------------------------------------------------|-----------------------------------------------------------------------------------------------------------------------------------------------------------------------------------------------------------------------------------------------------------------------------|
| 1       | Introduction of social responsibility and teacher accountability through Brain Storming | Group Discussion                                                                                                                                                                                                                                                            |
| 2       | Schedule                                                                                | 01/01/2019 to 31/03/2019<br>(Three Months)                                                                                                                                                                                                                                  |
| 3       | Exercise for 'social responsibility and teacher accountability'                         | <ul> <li>Visit</li> <li>Teaching</li> <li>Guidance and Counselling</li> <li>Celebration of Festivals</li> <li>Celebration of Birthday</li> <li>Donation of Educational kits</li> <li>Yoga and Meditation</li> <li>Co-Curricular Activities</li> <li>Competitions</li> </ul> |

#### 4. Evidence:

File contains the photos; Letters etc. are the evidences of our efforts.