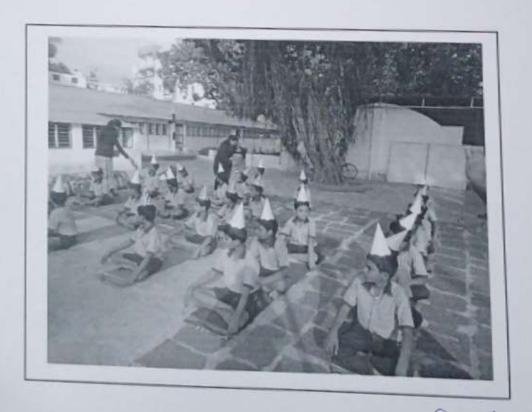

#### 3. The Practice

| Sr. No. | Activity                                                                                | Nature                                                                                                                                                                                                                                                                      |
|---------|-----------------------------------------------------------------------------------------|-----------------------------------------------------------------------------------------------------------------------------------------------------------------------------------------------------------------------------------------------------------------------------|
| 1       | Introduction of social responsibility and teacher accountability through Brain Storming | Group Discussion                                                                                                                                                                                                                                                            |
| 2       | Schedule                                                                                | 01/01/2019 to 31/03/2019<br>(Three Months)                                                                                                                                                                                                                                  |
| 3       | Exercise for 'social responsibility and teacher accountability'                         | <ul> <li>Visit</li> <li>Teaching</li> <li>Guidance and Counselling</li> <li>Celebration of Festivals</li> <li>Celebration of Birthday</li> <li>Donation of Educational kits</li> <li>Yoga and Meditation</li> <li>Co-Curricular Activities</li> <li>Competitions</li> </ul> |