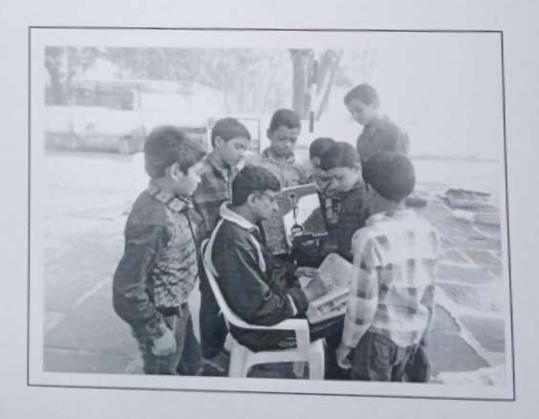

#### 3. The Practice

| Sr. No. | Activity                                                                                | Nature                                                                                                                                                                                                                                                                      |
|---------|-----------------------------------------------------------------------------------------|-----------------------------------------------------------------------------------------------------------------------------------------------------------------------------------------------------------------------------------------------------------------------------|
| 1       | Introduction of social responsibility and teacher accountability through Brain Storming | Group Discussion                                                                                                                                                                                                                                                            |
| 2       | Schedule                                                                                | 01/01/2019 to 31/03/2019<br>(Three Months)                                                                                                                                                                                                                                  |
| 3       | Exercise for 'social responsibility and teacher accountability'                         | <ul> <li>Visit</li> <li>Teaching</li> <li>Guidance and Counselling</li> <li>Celebration of Festivals</li> <li>Celebration of Birthday</li> <li>Donation of Educational kits</li> <li>Yoga and Meditation</li> <li>Co-Curricular Activities</li> <li>Competitions</li> </ul> |

#### 4. Evidence:

File contains the photos; Letters etc. are the evidences of our efforts.