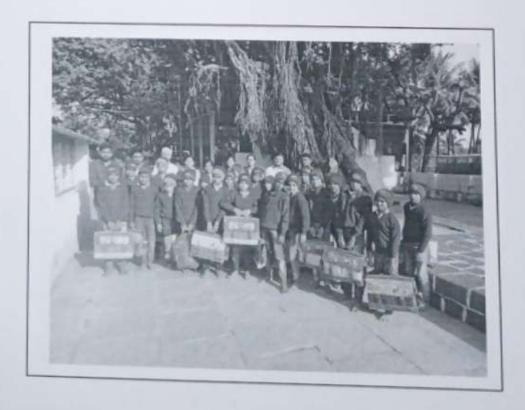

#### 3. The Practice

| Sr. No. | Activity                                                                                | Nature                                                                                                                                                                                                                                                                      |
|---------|-----------------------------------------------------------------------------------------|-----------------------------------------------------------------------------------------------------------------------------------------------------------------------------------------------------------------------------------------------------------------------------|
| 1       | Introduction of social responsibility and teacher accountability through Brain Storming | Group Discussion                                                                                                                                                                                                                                                            |
| 2       | Schedule                                                                                | 01/01/2019 to 31/03/2019<br>(Three Months)                                                                                                                                                                                                                                  |
| 3       | Exercise for 'social responsibility and teacher accountability'                         | <ul> <li>Visit</li> <li>Teaching</li> <li>Guidance and Counselling</li> <li>Celebration of Festivals</li> <li>Celebration of Birthday</li> <li>Donation of Educational kits</li> <li>Yoga and Meditation</li> <li>Co-Curricular Activities</li> <li>Competitions</li> </ul> |

#### 4. Evidence:

File contains the photos; Letters etc. are the evidences of our efforts.